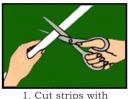

## BASIC PRINCIPLE:

scissors.

connectors

side edge of newly made grid to glass with Velcro, Super Double Stick Tape, or Knife Blade

3. Attach each out-