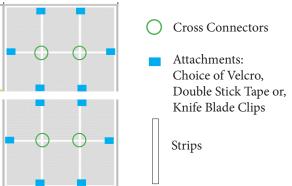

# NEW PANES CREATIONS

Cross Connectors

## EXAMPLE ORDER for 6 LRV windows:

To install the grids all you'll need is scissors, a tape measure and a bit of patience :)

#### Parts needed to add grids to 6 LRV windows:

- 24 Cross Connectors = \$35
  - 72 pieces of ONE of the 3 attachment methods:
    Velcro: 6, 6" strips = 72, 0.5" attachments, totaling \$38
    - Double Stick Tape: 6, 6" strips = 72, 0.5" attachments, totaling \$16
    - Knife Blade Clips: 72, totaling \$42