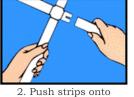

## BASIC PRINCIPLE:

scissors.

connectors

side edge of newly made grid to glass with Velcro, Super Double Stick Tape, or Knife Blade

3. Attach each out-