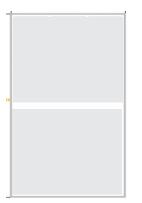

#### PARTS NEEDED:

Strips

Velcro OR Double Stick Tape

Knife Blade Clip

To add grids to 6 LRV windows (ex. front windows: bathroom, 2 bedroom, 3 livingroom) you'll need to measure your windows and order parts. Each of the 6 windows are made up of one upper and one lower piece of glass, approx. 28" x 25" each:

Upper Glass

20 Strips (sold in 4 ft. lengths) = \$83

Lower Glass